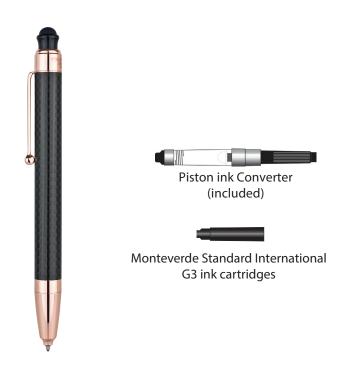

#### **Cartridge Refill Instructions**

- 1. Hold nib-section at the grip, DO NOT TOUCH NIB.
- 2. Unscrew nib-section counterclockwise to remove.
- 3. Insert small end of cartridge into back of nib-section.
- 4. Push firmly until cartridge is seated.
- 5. Squeeze cartridge gently to initiate ink flow

### **Converter Instructions**

- 1. Insert open end of ink cartridge converter into back of nib-section
- 2. Push firmly until ink cartridge converter is seated.
- 3. Immerse nib into bottle (not provided) so that breathing hole is submerged.
- 4. Turn clear knob on ink converter counter-clockwise until piston stops then turn clockwise to fill ink.
- 5. Replace nib-section onto barrel by threading clockwise