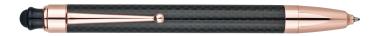

### **SPECIFICATIONS:**

**Brand:** Monteverde

Name: Monteverde Engage Stylus

Colors: Black Carbon Fiber Writing Mode: Inkball Mechanism: Click Action

Refill: G3 Ink Cartridges or Piston Ink Converter

Trim: Black & Rose Gold Nib Grade: Inkball Edition: Regular Edition

MV35341, UPC# 080333353417, Black Carbon Fiber

MV35343, UPC# 080333353431, Rose Gold