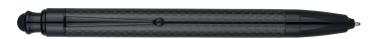

### **SPECIFICATIONS:**

**Brand:** Monteverde

Name: Monteverde Engage Stylus

Colors: Black Carbon Fiber Writing Mode: Inkball Mechanism: Click Action

Refill: G3 Ink Cartridges or Piston Ink Converter

Trim: Black & Rose Gold Nib Grade: Inkball Edition: Regular Edition

MV35341, UPC# 080333353417, Black Carbon Fiber

MV35343, UPC# 080333353431, Rose Gold